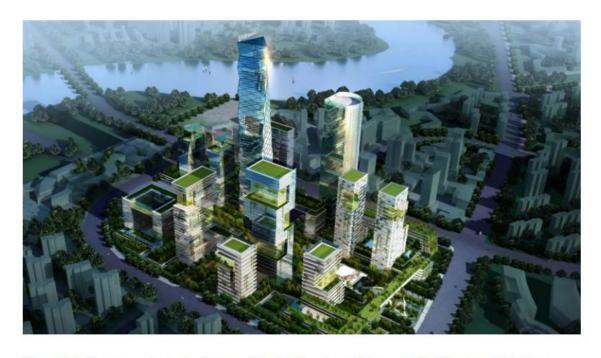

## **Innovate**

The world's biggest eco-city in development, Tianjin Eco-city will be around half the size of Manhattan. Image by: Sino-Singapore Tianjin Eco-city Development and Investment.

Thank you, Any questions?