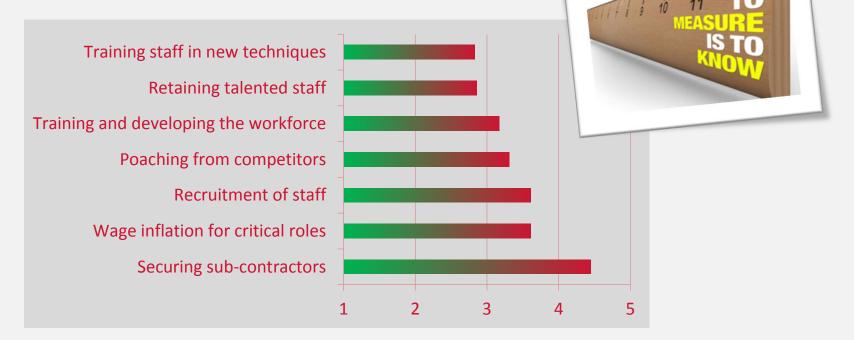

## **Benchmark Survey**

### Findings from a sample of 40 home builders

- 15% direct workforce over 55
- 23% sub-contract workforce over 55

1 = not an issue 5 = a serious issue