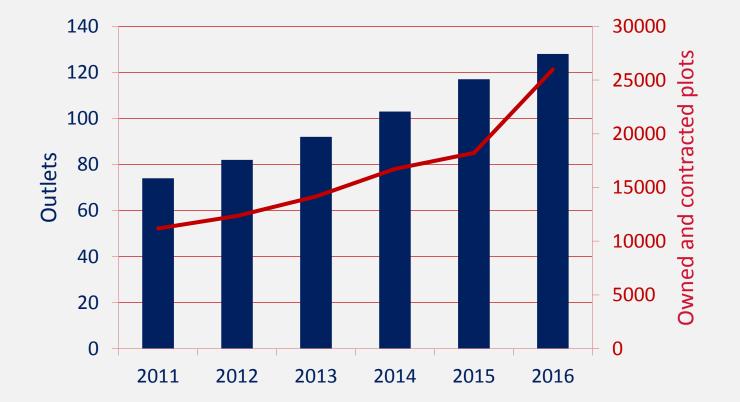

Housing Market Intelligence Conference 2016 John Tutte – Group Chief Executive

06 October 2016

## **Delivering Growth – Topline**





## Delivering Growth – Land and Outlets





## **Delivering Growth – People**





### 'The Making of You'











## Tackling the Skills Shortage





## Home Building Skills Partnership

### **Objectives:**

- To develop a positive public identity for the industry
- To attract a bigger and more diverse workforce
- To promote the industry as a first-rate career choice
- To improve skills to raise productivity and quality
- To help create a sustainable model that will ensure the industry has the workforce it needs for the future





## Home Building Skills Partnership







## Working Groups



- Attract
- Skills and development
- Supporting supply chain development



# Supporting Supply Chain Development

#### **Research Participants**

- 20 large homebuilders
- 204 subcontractors across 16 trades

### **Findings from subco