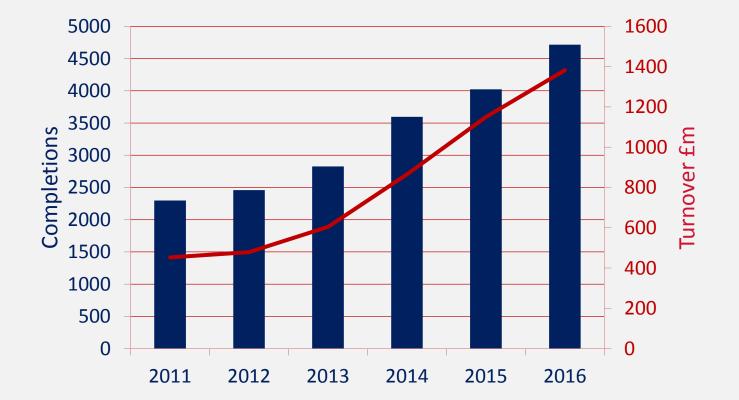

Housing Market Intelligence Conference 2016 John Tutte – Group Chief Executive

06 October 2016

## **Delivering Growth – Topline**





## Delivering Growth – Land and Outlets





## **Delivering Growth – People**





### 'The Making of You'











## Tackling the Skills Shortage





## Home Building Skills Partnership

### **Objectives:**

- To develop a positive public identity for the industry
- To attract a bigger and more diverse workforce
- To promote the industry as a first-rate career choice
- To improve skills to raise productivity and quality
- To help create a sustainable model that will ensure the industry has the workforce it needs for the future





## Home Building Skills Partnership







## Working Groups



- Attract
- Skills and development
- Supporting supply chain development



# Supporting Supply Chain Development

#### **Research Participants**

- 20 large homebuilders
- 204 subcontractor