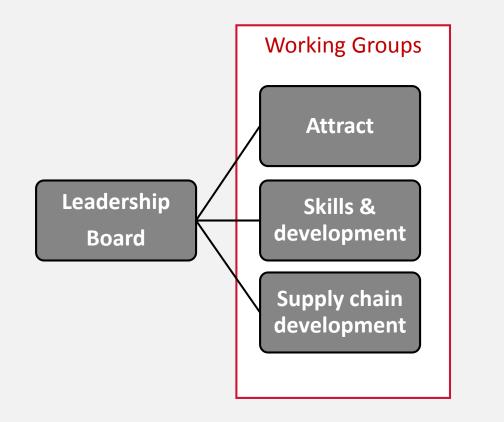

## Home Building Skills Partnership

## Working Groups

- Attract
- Skills and development
- Supporting supply chain development